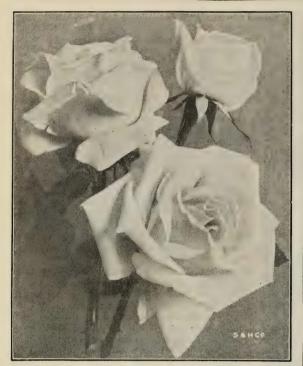

us. Its large petals are thick and shell-shaped, of good substance, white tinted with flesh next the center. Foliage dark and rich, displaying to advantage the lovely blooms. Two-year-old field grown, 35c each.

Marshall P. Wilder—Bright cherry carmine, very fragrant; one of the freest bloomers. 20c.

Mrs. J. H. Laing—A grand sort, with fine flowers of soft, delicate pink, with satin cast. 20c.

Paul Neyron—The largest flower of any Rose in cultivation, often 5 inches in diameter; color, deep clear rose, very fresh and attractive.

Prince Camille de Rohan—Very dark velvety crimson, changing to intense maroon.

Ulrich Brunner—Cherry red.

Vick's Caprice—Soft pink, striped carmine.

Strong out-door grown dormant plants, unless noted, 35c each; \$3.50 per dozen; by express, \$20.00 per 100.



FRAU KARL DRUSCHKI-(See page 23.)

### **NEW HARDY CLIMBERS**

Hiawatha-Distinctly different from other Ramblers. Its small flowers—deep ruby crimson, accentuated by a white eye—are uniquely borne in long trails of 40 to 50 blooms.

Newport Fairy-Very pretty clusters of bright rose colored flowers; a good strong climber, with clean and brilliant foliage.

Tausendschon—A rapid growing, almost thornless, climber of exceptional value and attractiveness. Its innumerable flower clusters show every shade of pink, rose and crimson, with white and yellow variegations-substantiating its popular name of "Thousand Beauties."

Trier—Semi-double, produced freely and continuously in large clusters of creamy white; the center being filled with bright yellow anthers so long and numerous that at a distan